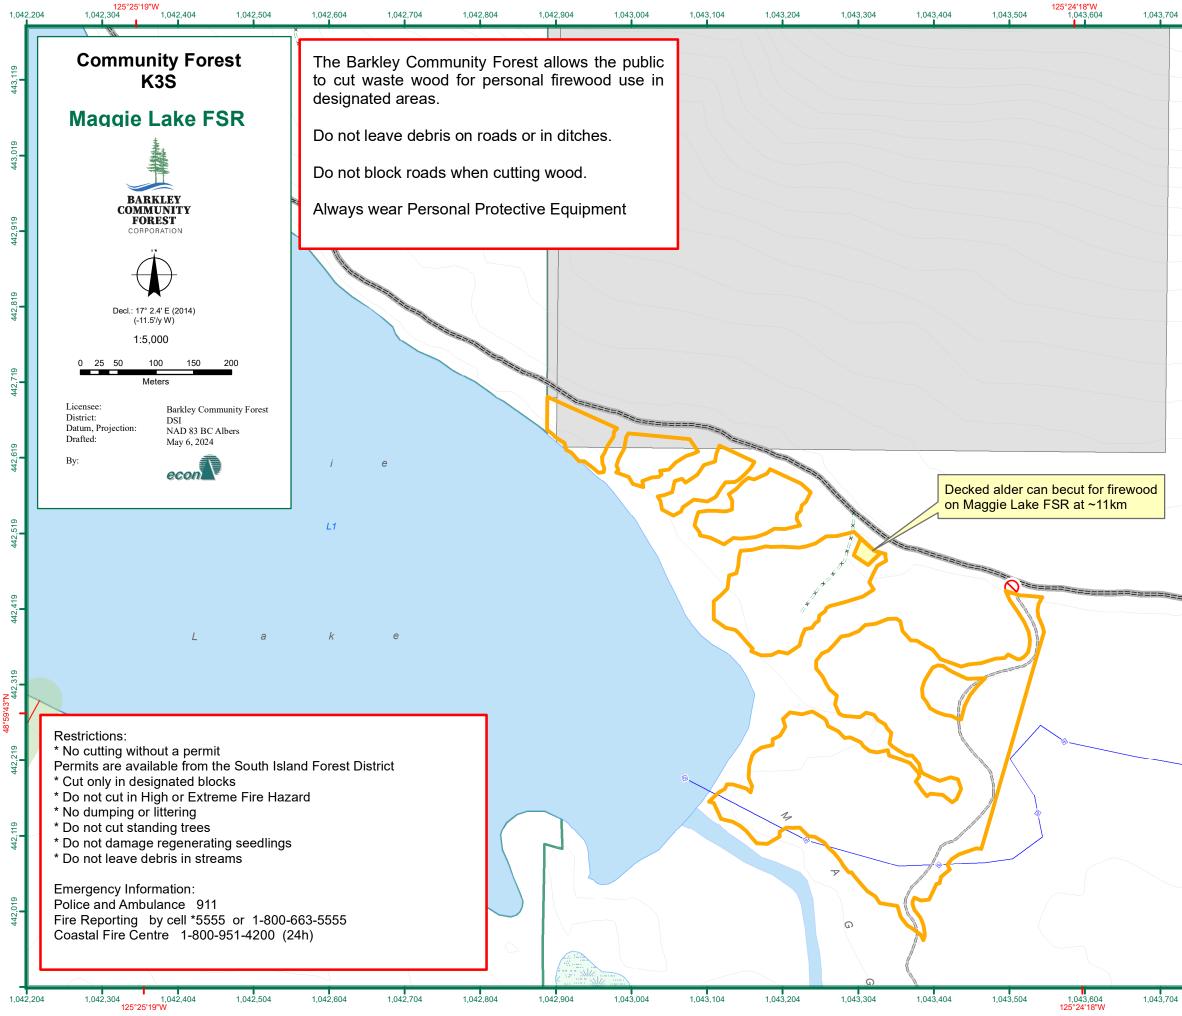

| 1,043,804 | 1,043,904                               | 1,044,004    | 1,044,104 1,0            | 044,204   |         |
|-----------|-----------------------------------------|--------------|--------------------------|-----------|---------|
|           |                                         | Transno      | rtation                  | $-\gamma$ |         |
|           |                                         | Transpo      |                          |           | 6       |
|           |                                         | Hig          |                          | ľ.        | 443,119 |
|           |                                         |              |                          |           |         |
|           |                                         |              | ad, Existing             | -         |         |
|           |                                         |              | ad, Traversed            |           | 443,019 |
|           |                                         | ===== Roa    |                          | -         | 443,    |
|           |                                         |              | ad, Overgrown            |           |         |
|           |                                         | ===== Roa    |                          |           |         |
|           |                                         | × ⇒= × Roa   |                          |           | 442,919 |
|           |                                         |              | ad, Proposed             |           | 4       |
|           |                                         |              | il, Existing             |           |         |
|           |                                         |              | il, Traversed            |           | 6       |
|           |                                         |              | il, Temp.                |           | 442,819 |
|           |                                         |              | creation Trail, non-lega | d         | 4       |
|           |                                         | Gra          | ide                      |           |         |
|           |                                         | Block        |                          |           | 6       |
|           |                                         |              | utblock                  |           | 442,719 |
|           |                                         |              | irewood Permit Ar        | ea        |         |
|           |                                         | Standar      |                          |           |         |
|           |                                         | RE           | S                        |           | 319     |
|           |                                         | 🗼 🌲 CT       |                          |           | 442,619 |
|           |                                         | NP           |                          |           |         |
|           |                                         | NP           |                          |           |         |
|           |                                         | 📶 🕜 NP       | R                        |           | 519     |
|           |                                         | PAS          | 8                        |           | 442,519 |
|           |                                         | RM           | Z                        |           |         |
|           |                                         | RR           | Z                        | II.       |         |
|           |                                         | TL/          | Ą                        |           | 419     |
|           | ======================================= | ్ ఇ ్లో RE   | т                        |           | 442     |
|           |                                         | V, WT        | RA                       |           |         |
|           |                                         | AR           |                          |           |         |
|           |                                         | C V V        | Μ                        | -         | 442,319 |
|           |                                         | FN           | Reserve                  | -         | 4       |
|           |                                         | Owners       | hip                      |           | ę       |
|           |                                         | K3           |                          |           | 6       |
|           |                                         |              | /ate Land                | 1         | 442,219 |
|           |                                         | _<br>▲ 耒 Par |                          |           | 4       |
|           |                                         | · · · · ·    |                          |           |         |
|           | L                                       |              |                          |           | 19      |
|           |                                         |              |                          |           | 442,119 |
|           |                                         |              |                          |           |         |
|           |                                         |              |                          |           |         |
|           |                                         |              |                          |           | 019     |
|           |                                         |              |                          |           | 442,019 |
|           |                                         |              |                          |           |         |
|           |                                         |              |                          |           |         |
|           |                                         |              |                          |           | 441,919 |
| 1,043,804 | 1,043,904                               | 1,044,004    | 1,044,104 1,0            | 044,204   | 441     |
|           |                                         |              |                          |           |         |